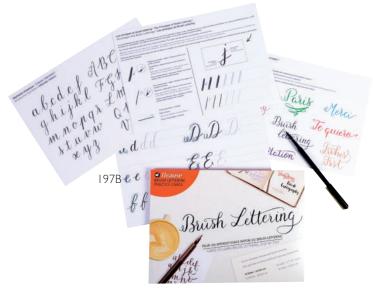

## Brush Lettering Practice Cards

Fifteen practice cards provide a step-by-step guide to brush lettering. Also includes an introduction to the technique.

| 0                              | I             |           |            |          |  |
|--------------------------------|---------------|-----------|------------|----------|--|
| Description                    | Size          | Reference | Min. Order | List ea. |  |
| Brush Lettering Practice Cards | 11¾ W x 8¼ H" | 197B      | 3          | \$28.50  |  |