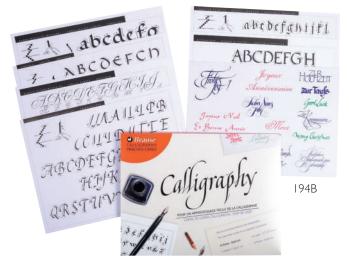

## Lettering Practice Cards

Twelve instructional cards featuring guides for proper strokes and correct nib angles. Can be used under practice paper or as a standalone guide.

| Description                | Size          | Reference | Min. Order | List ea. |
|----------------------------|---------------|-----------|------------|----------|
| Calligraphy Practice Cards | 12½ W x 9¾ H" | 194B √    | 3          | \$26.50  |