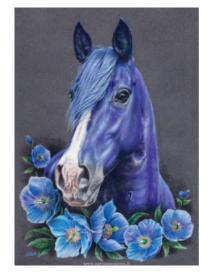

## **PASTELMAT**°

## Premium Surfaces for Pastels

Manufactured by Clairefontaine in France, Pastelmat has a legendary reputation among the world's foremost pastelists. Its unique, velvety surface, derived from organic fibers, offers a superior alternative to traditional pastel papers. With a pronounced tooth—gentler than sanded papers—Pastelmat allows for exceptional color vibrancy. The texture grabs and holds pigment, pulling it deep into the surface for rich, luminous results. Artists can create painterly effects with soft, buttery marks, and the surface allows for fine line-work, effortless blending, precise control, and the ability to build multiple layers. Pastelmat handles water or solvent-based washes, and supports most dry and wet media. There's no need for fixatives and the surface produces little dust.

## • 360g

- Supports All Pastel Types: soft, medium, hard, oil, Cray-Pas, Pan Pastel, and colored pencils
- Mixed Media Surface: Supports most dry and wet media including charcoal, colored pencils, acrylics, watercolors and gouache
- Available in 16 colors: sheets, mounted boards, and pads
- Non-toxic & Acid-free / pH Neutral
- See display options on pages 74 and 76