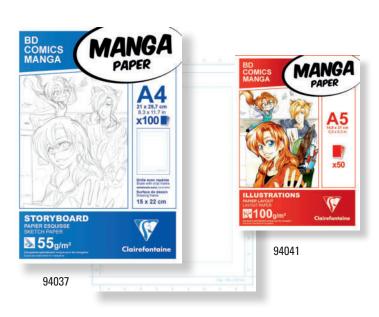

### Manga Storyboard Pad

- 55g paper high transparency
- 100 sheets
- Pre-printed non-reproductible scale in light blue ink

| Description     | Size    | Reference | Case Pack | List ea. |
|-----------------|---------|-----------|-----------|----------|
| Storyboard (A4) | 8 x 12" | 94037     | 5         | \$ 12.00 |

# **Manga Illustration Pad**

- 100g extra white paper
- 50 sheets
- · Ideal for markers, India ink, felt pens, pencils, and more

| Illustration (A5) | 6 x 8"  | 94041 | 5 | \$ 13.50 |
|-------------------|---------|-------|---|----------|
| Illustration (A4) | 8 x 12" | 94042 | 5 | \$ 27.00 |