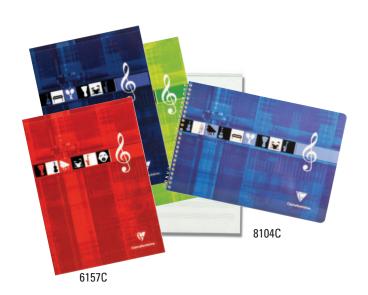

## **Wirebound Notebook**

- 90g off-white
- 50 sheets/100 pages
- 8 staves per page
- Landscape orientation
- · Blue cover only

| 25 sheets  | 11 ¾ x 8 ¼   | 8104C | 10 | \$10.50 |
|------------|--------------|-------|----|---------|
| 23 3116613 | 11 /4 A U /4 | 01040 | 10 | Ψ10.50  |

#### Notepad

- 90g off-white
- 50 sheets
- 12 staves per page
- Vertical orientation
- Colors sold assorted

| 50 sheets | 8 ¼ x 11 ¾ | 6157C | 5 | \$15.50 |
|-----------|------------|-------|---|---------|
|           |            |       |   |         |