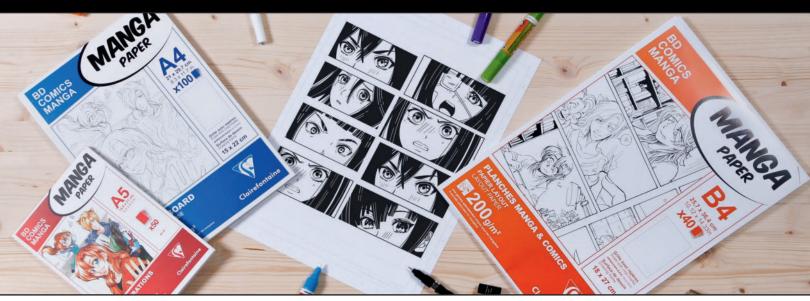

# Manga

High-quality sheets designed for manga, BD, and comic artists. The Storyboard Pad provides ultra-thin, pre-printed pages for precise layout planning and tracing, while the Illustration Pad features smooth, bleed-resistant paper perfect for inking and coloring.

### Manga Storyboard Pad

- 55g paper high transparency
- 100 sheets
- Pre-printed non-reproductible scale in light blue ink

| Description     | Size    | Reference | Case Pack | List ea. |
|-----------------|---------|-----------|-----------|----------|
| Storyboard (A4) | 8 x 12" | 94037     | 5         | \$ 12.00 |

# **Manga Illustration Pad**

- 100g extra white paper
- 50 sheets
- · Ideal for markers, India ink, felt pens, pencils, and more

| Illustration (A5) | 6 x 8"  | 94041 | 5 | \$ 13.50 |
|-------------------|---------|-------|---|----------|
| Illustration (A4) | 8 x 12" | 94042 | 5 | \$ 27.00 |