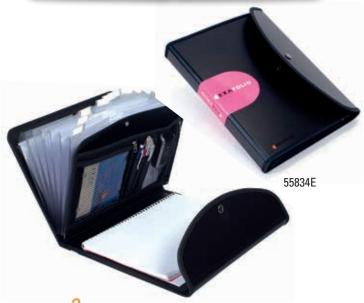

#### **EXAFOLIO**

#### **Expanding Accordion File Portfolio with Pad**

- Robust multipart file with 6 pockets
- Customizable tabs with labels
- Zipped pockets and pen holders
- Includes a Rhodia writing pad (ref. 18600)

| Description | Size      | Reference | Min | Order | List ea. |
|-------------|-----------|-----------|-----|-------|----------|
| Exafolio    | 13 x 10½" | 55834E    | √   | 1     | \$ 42.00 |