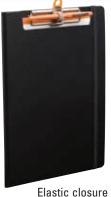

# **EXABOARD**

# Clipboard Folder with Pad

- Clipboard folder includes Rhodia writing pad (ref. 18600)
- See-thru pocket
- Pen holder (pen not included)
- Elastic closure

Exaboard 9 ¼ x 13¼" 52134E √ 1 \$ 33.00

Metallic clip