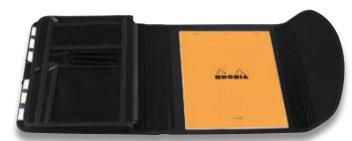

#### **EXAFOLIO**

#### **Expanding Accordion File Portfolio with Pad**

- Robust multipart file with 6 pockets
- Customizable tabs with labels
- Zipped pockets and pen holders
- Includes a Rhodia writing pad (ref. 18600)

| Description | Size      | Reference | Min | Order | List ea. |
|-------------|-----------|-----------|-----|-------|----------|
| Exafolio    | 13 x 10½" | 55834E    | √   | 1     | \$ 42.00 |