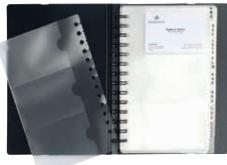

# **EXACARD**

#### **Business Card Organizer**

- Wirebound business card holder
- Elastic closure
- One pocket with zipper closure
- Removable dividers with printed A-Z index
- 20 removable sheets with 3 pockets each sheet
- Holds up to 120 business cards