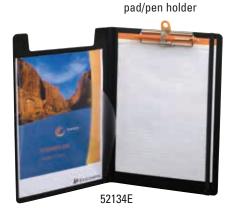

# **EXABOARD**

# Clipboard Folder with Pad

- Clipboard folder includes Rhodia writing pad (ref. 18600)
- See-thru pocket
- Pen holder (pen not included)
- Elastic closure

Exaboard 9 ¼ x 13¼" 52134E √ 1 \$ 33.00

Metallic clip