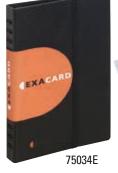

# **EXACARD**

#### **Business Card Organizer**

- Wirebound business card holder
- Elastic closure
- One pocket with zipper closure
- Removable dividers with printed A-Z index
- 20 removable sheets with 3 pockets each sheet
- Holds up to 120 business cards

| Exacard | 8 x 6" | 75034E | 1 | \$ 18.00 |
|---------|--------|--------|---|----------|