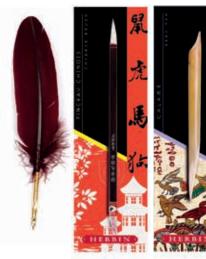

#### **Chinese Brush**

One Chinese brush, one sheet of parchment, one 10ml bottle of China ink

| Chinese Brush | 11 ½ x 3 1/8 x 1" 28109T | 1 | \$ 34.00 |
|---------------|--------------------------|---|----------|
|---------------|--------------------------|---|----------|

| Description             | Reference | Min. Order | List ea. |
|-------------------------|-----------|------------|----------|
| White with steel nib    | 23201ST   | 1          | \$ 21.00 |
| Navy with steel nib     | 23210T*   | 1          | \$ 21.00 |
| Burgundy with steel nib | 23226T*   | 1          | \$ 21.00 |
| Chinese Brush           |           |            |          |