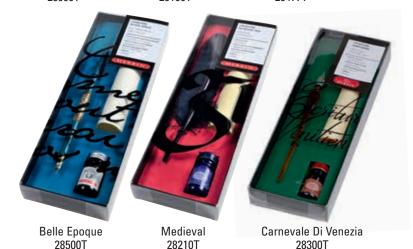

## **Belle Epoque**

One engraved metal nib holder with steel nib, one 10ml bottle of Vert Empire ink, one vellum sheet

| Belle Epoque 11 ½ x 3 1/8 x 1" 28 | 8500T 1 \$ | 3 40.50 |
|-----------------------------------|------------|---------|
|-----------------------------------|------------|---------|

#### Medieval

One goose quill, one sheet of parchment, one 10ml bottle of blue calligraphy ink

| Medieval | 11 ½ x 3 <b>%</b> x 1" | 28210T v | / 1 | \$ 32.50 |
|----------|------------------------|----------|-----|----------|
|----------|------------------------|----------|-----|----------|

#### Carnevale Di Venezia

One spiral glass pen, one sheet of parchment, one 10ml bottle of sepia ink

11 ½ x 3 % x 1" 28300T Carnevale Di Venezia