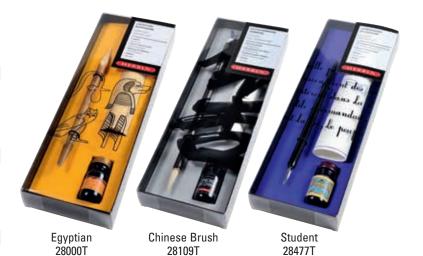

## **Egyptian Scribe**

One reed pen, one papyrus sheet, one 10ml bottle of black ink

| Description | Size            | Reference | Min. Order | List ea. |
|-------------|-----------------|-----------|------------|----------|
| Egyptian    | 11 ½ x 3 % x 1" | 28000T    | 1          | \$ 34.00 |

#### **Chinese Brush**

One Chinese brush, one sheet of parchment, one 10ml bottle of China ink

| Chinese Brush | 11 ½ x 3 1/8 x 1" 28109T | 1 | \$ 34.00 |
|---------------|--------------------------|---|----------|
|---------------|--------------------------|---|----------|

### 19th Century Student

One nib holder with steel nib, one 10ml bottle of traditional violet ink, one blotter sheet

| Student | 11 ½ x 3 <b>%</b> x 1" | 28477T | 1 | \$ 32.50 |
|---------|------------------------|--------|---|----------|
|---------|------------------------|--------|---|----------|