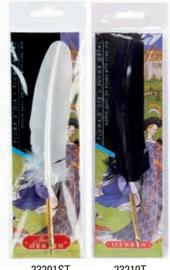

## **Goose Quill**

Jacques Herbin's goose quill pens are some of our most popular items, as they offer a unique writing experience tied to traditional means of expression.

- Steel nib
- Clean nib with warm water

| Description             | Reference | Min. Order | List ea. |
|-------------------------|-----------|------------|----------|
| White with steel nib    | 23201ST   | 1          | \$ 21.00 |
| Navy with steel nib     | 23210T*   | 1          | \$ 21.00 |
| Burgundy with steel nib | 23226T*   | 1          | \$ 21.00 |
| Chinese Brush           |           |            |          |