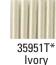

- Approximately five seals per stick
- Six sticks per pack
- Solid colors
- Seven pearlescent colors

| Description | Size               | Reference | Min. Order | List ea. |
|-------------|--------------------|-----------|------------|----------|
| Solid Color | 4 <sup>3</sup> /4" | 358/ √    | 5          | \$13.00  |
| Pearlescent |                    | 359/      | 5          | \$13.00  |