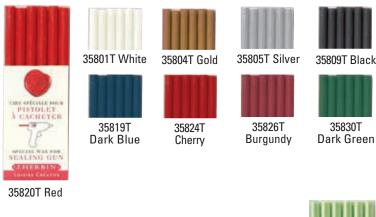

- Approximately five seals per stick
- Six sticks per pack
- Solid colors
- Seven pearlescent colors

| Description | Size               | Reference | Min. Order | List ea. |
|-------------|--------------------|-----------|------------|----------|
| Solid Color | 4 <sup>3</sup> /4" | 358/ √    | 5          | \$13.00  |
| Pearlescent |                    | 359/      | 5          | \$13.00  |