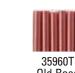

- Approximately five seals per stick
- Six sticks per pack
- Solid colors
- Seven pearlescent colors

| Description | Size               | Reference | Min. Order | List ea. |
|-------------|--------------------|-----------|------------|----------|
| Solid Color | 4 <sup>3</sup> /4" | 358/ √    | 5          | \$13.00  |
| Pearlescent |                    | 359/      | 5          | \$13.00  |