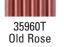

- Approximately five seals per stick
- Six sticks per pack
- Solid colors
- Seven pearlescent colors

| Description | Size               | Reference | Min. Order | List ea. |
|-------------|--------------------|-----------|------------|----------|
| Solid Color | 4 <sup>3</sup> /4" | 358/ √    | 5          | \$13.00  |
| Pearlescent |                    | 359/      | 5          | \$13.00  |