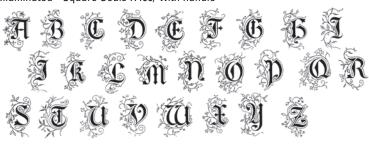

#### Illuminated - Square Seals H400/ with handle

Script Old Style - Round Seals 401/ with handle, & 403/ with no handle

ABCDEFGHI JKLMNOPQR らすUVWXYX

Symbols 404/

07T Santa Claus 06T Reindeer

09T Just For You