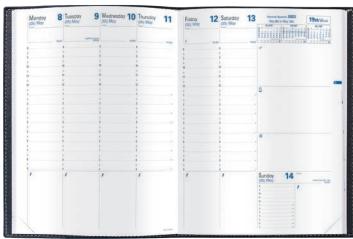

## WEEKLY VERTICAL W/ NOTES

The degree 2023 Tab Moon to this Moon.

Both the Trinote and Prenote planners include helpful features such as added space for notes, annual planning pages, and receipts and payments pages, but the Trinote is smaller.

<sup>1</sup>Classic Colors Only

| Features:              |   |   |  |  |  |
|------------------------|---|---|--|--|--|
| White paper, 90g       | • | • |  |  |  |
| Sewn Binding           | • | • |  |  |  |
| Two-color print        | • | • |  |  |  |
| Annual planning pages  | • | • |  |  |  |
| Notes pages            | • | • |  |  |  |
| Maps                   | • | • |  |  |  |
| Tear off corners       | • | • |  |  |  |
| Removable address book | • | • |  |  |  |