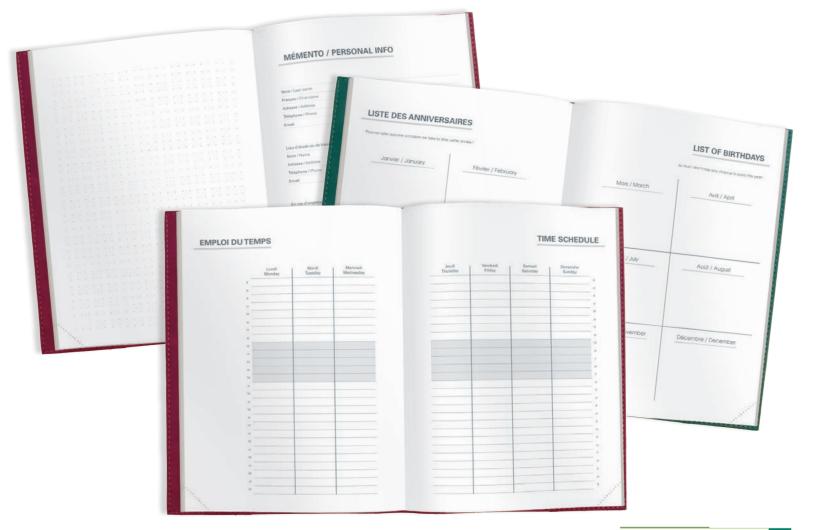

Complete monthly, weekly and yearly planner with space for time schedule, budget and important lists.

**Note -** 6" x 8 ¼" (15 x 21 см)

|                |            |   |   |    |    | Note<br>Aug Dec. |      |         |
|----------------|------------|---|---|----|----|------------------|------|---------|
| Cover Material | Color Code |   |   |    |    |                  | Ref. | MSRP    |
| Texas          | 1          | 2 | 3 | 4  | 5  | 6                | 191  | \$24.00 |
| Club           | 1          | 2 | 5 | 3  | 16 | 19               | 192  | \$28.00 |
| Soho           | 1          | 5 | 8 | 11 |    |                  | 193  | \$28.00 |
| Billy          | 1          | 2 | 3 | 18 |    |                  | 195  | \$28.00 |
| Refill only    |            |   |   |    |    |                  | 1901 | \$15.00 |

| Features:              |   |
|------------------------|---|
| 17 months              | • |
| White paper, 90g       | • |
| Sewn binding           | • |
| Monthly planning pages | • |
| Annual planning pages  | • |
| Notes pages            | • |
| Tear off corners       | • |
| Attached address book  | • |