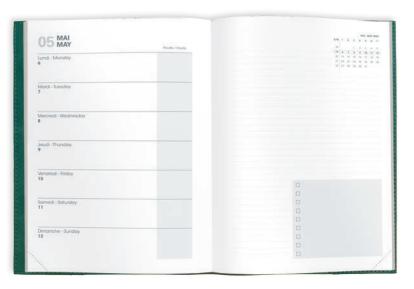

Complete monthly, weekly and yearly planner with space for time schedule, budget and important lists.

**Note -** 6" x 8 ¼" (15 x 21 см)

|                |            |   |   |    |    | Note<br>Aug Dec. |      |         |
|----------------|------------|---|---|----|----|------------------|------|---------|
| Cover Material | Color Code |   |   |    |    |                  | Ref. | MSRP    |
| Texas          | 1          | 2 | 3 | 4  | 5  | 6                | 191  | \$24.00 |
| Club           | 1          | 2 | 5 | 3  | 16 | 19               | 192  | \$28.00 |
| Soho           | 1          | 5 | 8 | 11 |    |                  | 193  | \$28.00 |
| Billy          | 1          | 2 | 3 | 18 |    |                  | 195  | \$28.00 |
| Refill only    |            |   |   |    |    |                  | 1901 | \$15.00 |

| Features:              |   |
|------------------------|---|
| 17 months              | • |
| White paper, 90g       | • |
| Sewn binding           | • |
| Monthly planning pages | • |
| Annual planning pages  | • |
| Notes pages            | • |
| Tear off corners       | • |
| Attached address book  | • |