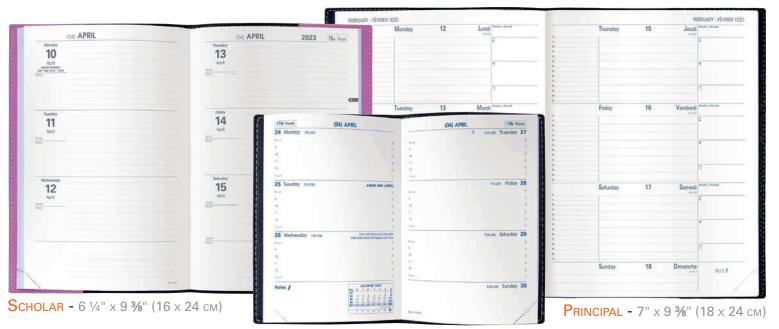

## WEEKLY HORIZONTAL 12-MONTHS • AUG. - JUL.

The Sapa X Academic is unlined, with a simple schedule. The Scholar is lined, with priority boxes. The Principal takes it a little further, including an 8am to 9pm schedule with space for appointments, as well as current, previous, and following month calendars.