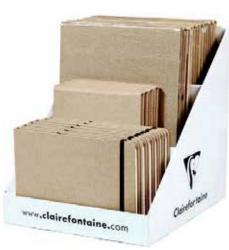

Sturdy cardboard display with assortment of 25 sketchbooks:  $10 \times 96101$ ,  $96108 - 5 \times 96107$ 

Display size: 96100

Great for urban sketchers and plein aire artists!