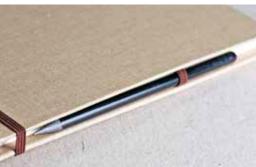

• Sheets/Pages: 30/60

• Layout: Blank

• Paper/Color: 180g/Off-white

• Mixed-media: dry and wet media

• Paper is smooth on one side, rough on other

Glue bound

• Elastic closure, pen loop

• Individually shrink-wrapped