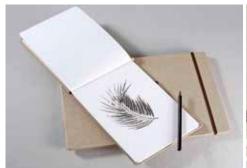

## Goldline Mixed-Media Sketchbook & Journal

For artists and writers alike. Traditional sketchbooks feature our heavyweight Clairefontaine paper - smooth on one side, textured on the other. Perfect for wet or dry media. Personalize it by painting or embellishing the specially treated canvas cover!

• Sheets/Pages: 30/60

• Layout: Blank

• Paper/Color: 180g/Off-white

• Mixed-media: dry and wet media

• Paper is smooth on one side, rough on other

Glue bound

• Elastic closure, pen loop

• Individually shrink-wrapped