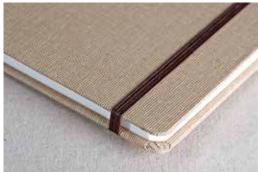

• Sheets/Pages: 30/60

• Layout: Blank

• Paper/Color: 180g/Off-white

• Mixed-media: dry and wet media

• Paper is smooth on one side, rough on other

Glue bound

• Elastic closure, pen loop

• Individually shrink-wrapped