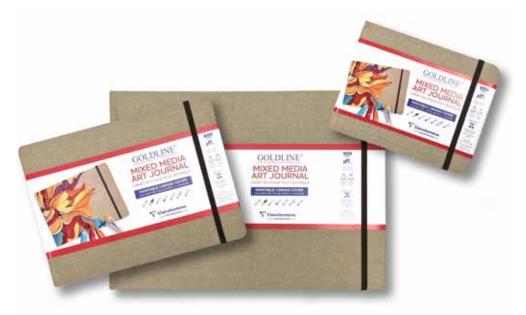

## Goldline Mixed-Media Sketchbook & Journal

For artists and writers alike. Traditional sketchbooks feature our heavyweight Clairefontaine paper - smooth on one side, textured on the other. Perfect for wet or dry media. Personalize it by painting or embellishing the specially treated canvas cover!

• Sheets/Pages: 30/60

• Layout: Blank

• Paper/Color: 180g/Off-white

• Mixed-media: dry and wet media

• Paper is smooth on one side, rough on other

Glue bound

• Elastic closure, pen loop

• Individually shrink-wrapped

| Description      | Size       | Reference | Case Pack |
|------------------|------------|-----------|-----------|
| Small Landscape  | 4 ¼ x 6    | 96101     | 1         |
| Medium Landscape | 6 x 8 1/4  | 96108     | 1         |
| Large Landscape  | 8 ¼ x 11 ¾ | 96107     | 1         |