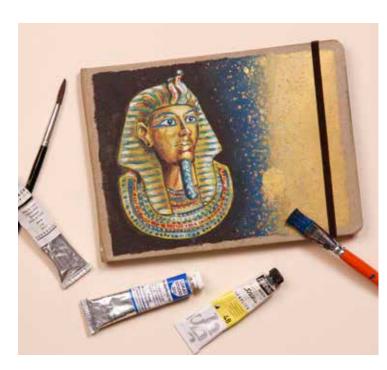

## Goldline Mixed-Media Sketchbook & Journal

For artists and writers alike. Traditional sketchbooks feature our heavyweight Clairefontaine paper - smooth on one side, textured on the other. Perfect for wet or dry media. Personalize it by painting or embellishing the specially treated canvas cover!