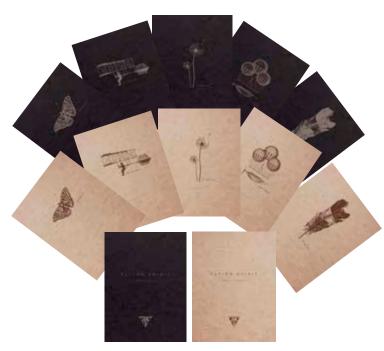

# Flying Spirit Sketchbooks and Pads

Limited edition vintage style sketchbooks and pads dedicated to creativity and inspiration. Elegant illustrations printed on brown or black card covers.

- Layout: Blank
- Paper/Color: 90g/Ivory
- Sewn spine sketchbooks and glued pads
- Sturdy cardboard back cover
- Sold assorted with five designs in brown or black