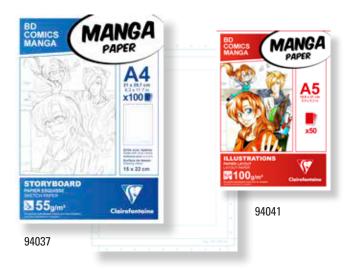

<sup>\*</sup>Limited Quantity

- 55g storyboard paper with high transparency, allows for easy tracing
- 100 sheets, glued pad
- Pre-printed non-reproductible scale in light blue ink

| Storyboard (A4) | 8 x 12" | 94037 | 5 |  |
|-----------------|---------|-------|---|--|
|-----------------|---------|-------|---|--|

### Manga Illustration Pads

- 100g extra white, super smooth paper
- 50 sheets, glued pad
- Ideal for markers, indian ink, felt pens, pencils: no bleed thru

| Illustration (A5) | 6 x 8"  | 94041 | 5 |
|-------------------|---------|-------|---|
| Illustration (A4) | 8 x 12" | 94042 | 5 |