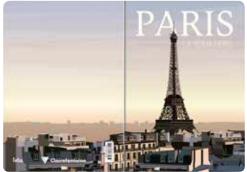

# France Collection Notebooks

France, it's breathtaking landscapes, abundant heritage, and exceptional landmarks are in the spotlight with this new collection. Beautifully decorated, the France collection illustrate why France has a special place in art and travel lovers around the world.

• Sheets/Pages: 48/96

• Layout: Lined

• Paper/Color: 90g / Ivory

- Fountain pen and marker friendly
- Super smooth, acid-free, pH neutral
- Sewn spine
- •Three designs. Sold per design.

| Description  | Size    | Reference | Case Pack |  |
|--------------|---------|-----------|-----------|--|
| Paris        | 6 x 8 ½ | 436614    | 5         |  |
| Bordeaux     |         | 436603    | 5         |  |
| Saint-Tropez |         | 436615    | 5         |  |