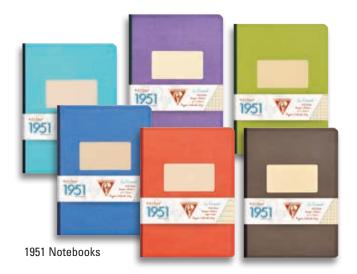

## Collection "1951"

Clairefontaine has reintroduced its original notebook covers from 1951. A retro look for modern times.

- Paper/Color: 90g / Ultra White
- Fountain pen and marker friendly
- Super smooth, acid-free, pH neutral
- Grained paper cover with front label

### Staplebound Notebooks

• Sheets/Pages: 48/96

• Layout: Lined

• Six colors

### √ = Best sellers

| Description |       | Size          | Reference Ca | se Pack |
|-------------|-------|---------------|--------------|---------|
| Assorted    | Lined | 5 3/4 x 8 1/4 | 195136       | 10      |
| Black       |       |               | 195236       | 5       |
| Red         |       |               | 195436 √     | 5       |
| Green       |       |               | 195536       | 5       |
| Turquoise   |       |               | 195736       | 5       |
| Raspberry   |       |               | 195836       | 5       |
| Blue        |       |               | 195936 √     | 5       |