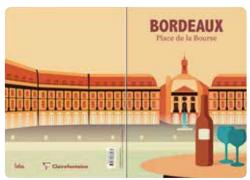

# France Collection Notebooks

France, it's breathtaking landscapes, abundant heritage, and exceptional landmarks are in the spotlight with this new collection. Beautifully decorated, the France collection illustrate why France has a special place in art and travel lovers around the world.

• Sheets/Pages: 48/96

• Layout: Lined

• Paper/Color: 90g / Ivory

- Fountain pen and marker friendly
- Super smooth, acid-free, pH neutral
- Sewn spine
- •Three designs. Sold per design.

| Description  | Size    | Reference | Case Pack |  |
|--------------|---------|-----------|-----------|--|
| Paris        | 6 x 8 ½ | 436614    | 5         |  |
| Bordeaux     |         | 436603    | 5         |  |
| Saint-Tropez |         | 436615    | 5         |  |