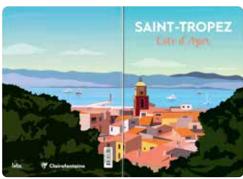

# France Collection Notebooks

France, it's breathtaking landscapes, abundant heritage, and exceptional landmarks are in the spotlight with this new collection. Beautifully decorated, the France collection illustrate why France has a special place in art and travel lovers around the world.

• Sheets/Pages: 48/96

• Layout: Lined

• Paper/Color: 90g / Ivory

- Fountain pen and marker friendly
- Super smooth, acid-free, pH neutral
- Sewn spine
- •Three designs. Sold per design.

| Description  | Size    | Reference | Case Pack |  |
|--------------|---------|-----------|-----------|--|
| Paris        | 6 x 8 ½ | 436614    | 5         |  |
| Bordeaux     |         | 436603    | 5         |  |
| Saint-Tropez |         | 436615    | 5         |  |