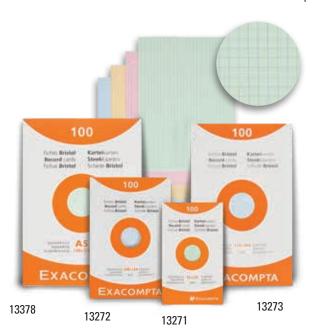

## **Index Cards**

(also called "Bristol" cards)

For notes, designs, organizing, planning and study aids

- High quality paper use both sides, ink never bleeds
- Four subtle pastel colors: green, blue, yellow, pink
- Pale violet grid lines
- · Acid-free, pH neutral 205g card stock
- Available in four sizes

Four assorted colors in each pack

## √ = Best sellers

| Graph      | 100 cards | 3 x 5         | 13271   | 10 |
|------------|-----------|---------------|---------|----|
| Graph      | 100 cards | 4 x 6         | 13272 √ | 10 |
| Graph      | 100 cards | 5 x 8         | 13273   | 12 |
| Graph (A5) | 100 cards | 5 3/4 x 8 1/4 | 13378*  | 10 |
|            |           |               |         |    |