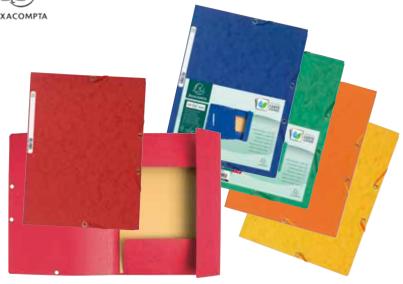

## Pressed Board Three Flap Folder

Textured, Earth tone colored pressboard with matching elastic closures and label on the spine.

- 400g glossy pressboard
- Holds letter-size documents up to 1 1/4"
- Great for customization
- Sold by color

| Description | Size       | Reference Case Pack |
|-------------|------------|---------------------|
| Blue        | 9 ½ x 12 ½ | 55502SE 10          |
| Green       |            | 55503SE 10          |
| Orange      |            | 55504SE 10          |
| Red         |            | 55505SE 10          |
| Yellow      |            | 55509SE 10          |