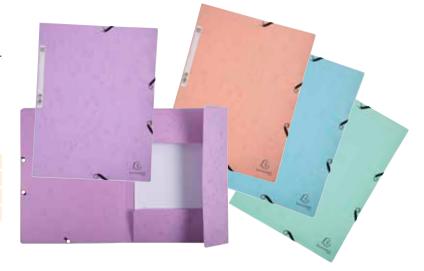

## Pastel Three Flap Folder

Smooth, pastel colored pressboard with contrasting black elastic closures and label on the spine.

- 400g glossy pressboard
- Holds letter-size documents up to 1 1/4"
- Great for customization
- · Sold by color

| Coral | 9 ½ x 12 ½ | 55527 | 5 |
|-------|------------|-------|---|
| Blue  |            | 55528 | 5 |
| Green |            | 55533 | 5 |
| Mauve |            | 55535 | 5 |

5 x 5mm squares