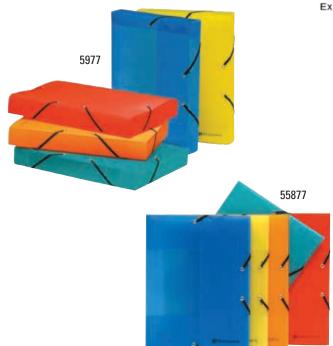

## "Linicolor" Polypro File Box

Holds letter-size papers and file folders

Capacity: 1 <sup>5</sup>/<sub>8</sub>" thick
Black elastic closure

| Description     | Size     | Reference Case Pack |
|-----------------|----------|---------------------|
| Assorted colors | 9 ¾ x 13 | <b>5977</b> √ 5     |

# "Linicolor" Polypro Three Flap Folder

A portfolio with three flaps and two elastic closures. Securely holds letter-size documents up to 1 1/4".

| Assorted colors | 9 1/2 x 12 1/2  | <b>55877</b> * √ 5 |  |
|-----------------|-----------------|--------------------|--|
| Assurted Culuis | J / Z A I Z / Z | 330// V 3          |  |