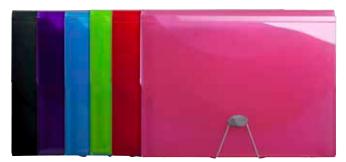

### "Iderama®" Expanding File

Polypro folder in six colors.

- Flap and cord closure
- 13 pockets
- Extra wide front compartment for larger documents
- Letter-size

| Assorted | 10 x 13 | 58770* | 6 |  |
|----------|---------|--------|---|--|