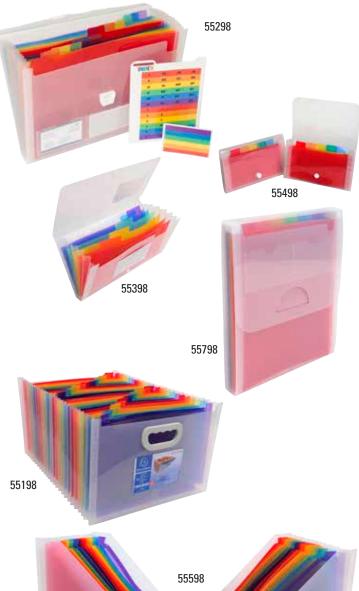

# "Crystal" Multi-Pocket Expanding Accordion File

Clear polypro with expandable gussets and brightly colored dividers. Helps you stay organized.

- Press-stud closure for the mini sizes
- Snap-lock clip for the large size
- Expanding gussets

| Description              | Size           | Reference | Case Pack |
|--------------------------|----------------|-----------|-----------|
| Wallet Size - 6 pockets  | 7 x 4          | 55498     | 5         |
| Coupon Size - 7 pockets  | 10 1/4 x 5 1/2 | 55398     | 5         |
| Letter Size - 13 pockets | 13 x 10        | 55298     | 5         |

## "Crystal" Multi-Pocket Accordion Portfolio

Clear polypro with 6 multi-colored dividers. Includes two sheets of tab labels, and two slots for labeling contents.

| 6 nockets | 2 x 9 x 12 | 55798 | 5 |
|-----------|------------|-------|---|

### "Crystal" Expanding File Box with handles

Clear polypro box with 24 multi-colored dividers. Handles are strong and easy to grip. Includes two sheets of tab labels, and two slots for labeling contents.

| 24 nockets | 13 x 9 x 10 | 55198 | 4 |
|------------|-------------|-------|---|

#### "Crystal" Magazine Rack

Clear polypro box with 12 multi-colored dividers. Handles are strong and easy to grip. Includes two sheets of tab labels, and two slots for labeling contents.

| 12 nackets | 10 x 3 x 10 | 55598 | Δ |
|------------|-------------|-------|---|