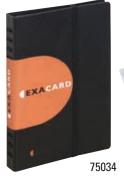

# **EXACARD**

### **Business Card Book Holder**

- Wirebound business card holder
- Elastic closure
- One pocket with zipper closure
- Removable dividers with printed A-Z index
- 20 removable sheets with 3 pockets each sheet
- Holds up to 120 business cards