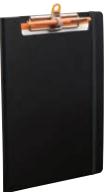

### Clipboard Folder with Pad

- Clipboard folder includes Rhodia writing pad (ref. 18600)
- · See-thru pocket
- Pen holder (pen not included)
- Elastic closure

## √ = Best sellers

Elastic closure