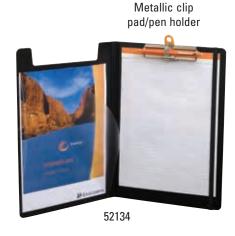

# **EXABOARD**

### Clipboard Folder with Pad

- Clipboard folder includes Rhodia writing pad (ref. 18600)
- · See-thru pocket
- Pen holder (pen not included)
- Elastic closure

## √ = Best sellers

Elastic closure