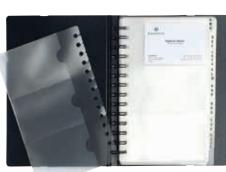

# **EXACARD**

### **Business Card Book Holder**

- Wirebound business card holder
- Elastic closure
- One pocket with zipper closure
- Removable dividers with printed A-Z index
- 20 removable sheets with 3 pockets each sheet
- Holds up to 120 business cards