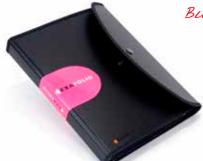

### $\sqrt{ = Best sellers}$

| Description | Size      | Reference Case Pack |
|-------------|-----------|---------------------|
| Exafolio    | 13 x 10 ½ | <b>55834</b> √ 3    |